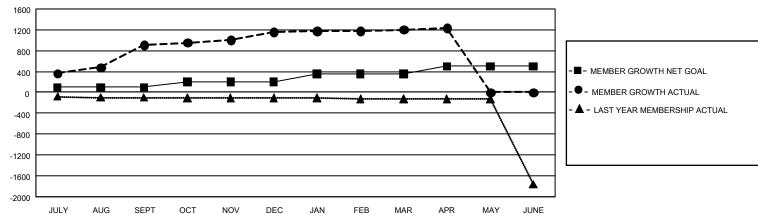

## GOALS AND ACTUAL MEMBERS CUMULATIVE

| DROPPED CLUBS: 1 |     | 276 CLUBS OF 342 ADDED 1 OR MORE | GENDER DISTRIBUTION             |                |     |
|------------------|-----|----------------------------------|---------------------------------|----------------|-----|
|                  |     | NEW MEMBERS                      | MALE                            | 4,881 (61.92%) |     |
|                  |     |                                  | FEMALE                          | 3,002 (38.08%) |     |
| DROPPED MEMBERS  |     |                                  |                                 | ,              |     |
| DECEASED         | 6   | CLICK HERE FOR CUMULATIVE        | TOTAL FAMILY UNIT MEMBERS       |                | 589 |
| CLUB CANCELLED 0 |     | MEMBERSHIP DATA                  |                                 |                |     |
| OTHER            | 212 |                                  | FAMILY MEMBERS PAYING HALF DUES |                | 307 |
| TOTAL            | 218 |                                  |                                 |                |     |